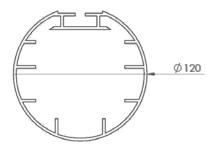

#### Material:

✓ 120 mm Round reinforced aluminum profile used on the posts and goalpost

| Aluminum Properties | Values  |
|---------------------|---------|
| Hardness            | 95      |
| Tensile strength    | 276 MPa |
| Shear strength      | 207 MPa |