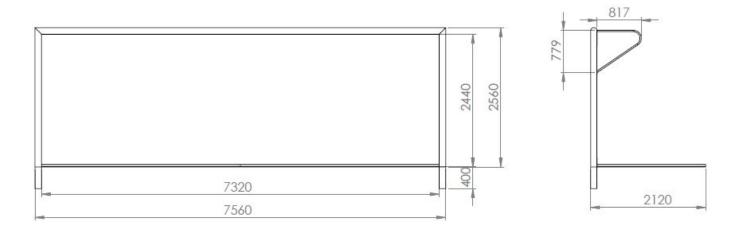

-------------|---------|
| Hardness            | 95      |
| Tensile strength    | 276 MPa |
| Shear strength      | 207 MPa |

F P

**()** 

Patinanan Patinanan

#### Surface treatment:

✓ Aluminum profiles lacquered in white to ensure long-lasting smooth visual appearance

#### Net Holders:

- Net holders in PVC, sturdy but malleable material
- ✓ Rounded corners to prevent injuries
- ✓ Profile locking system



CE

## SPORTS PARTNEF

Sports Flooring and Equipments Producer

### ELEVEN-A-SIDE FOOTBALL GOAL

Sports Partner International Estrada dos Linhares, n.º 12 Alcolombal 2705-858 Terrugem Sintra - Portugal Phone: +351 212433443 Fax: +351 210173951 E-mail: info@sportspartnerinternational.com Web: www.sportspartnerinternational.com

## **Technical Datasheet**

**Technical Drawings:**