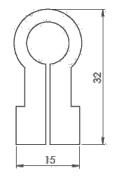

#### Net Holders:

- Net holders in PVC, sturdy but malleable material
- ✓ Rounded corners to prevent injuries
- ✓ Profile locking system

CE