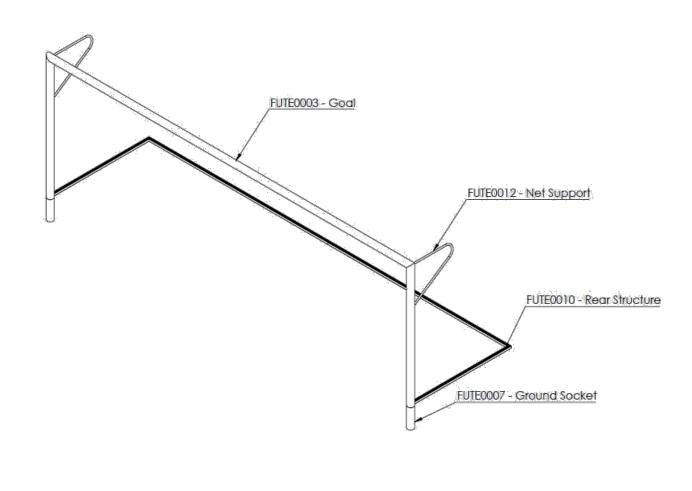

-----------|---------|
| Hardness            | 95      |
| Tensile strength    | 276 MPa |
| Shear strength      | 207 MPa |

F P

**()** 

Patinanan Patinanan

#### Surface treatment:

✓ Aluminum profiles lacquered in white to ensure long-lasting smooth visual appearance

#### Net Holders:

- Net holders in PVC, sturdy but malleable material
- ✓ Rounded corners to prevent injuries
- ✓ Profile locking system



CE

## SPORTS PARTNEF

Sports Flooring and Equipments Producer

### ELEVEN-A-SIDE FOOTBALL GOAL

Sports Partner International Estrada dos Linhares, n.º 12 Alcolombal 2705-858 Terrugem Sintra - Portugal Phone: +351 212433443 Fax: +351 210173951 E-mail: info@sportspartnerinternational.com Web: www.sportspartnerinternational.com

## **Technical Datasheet**

**Technical Drawings:**